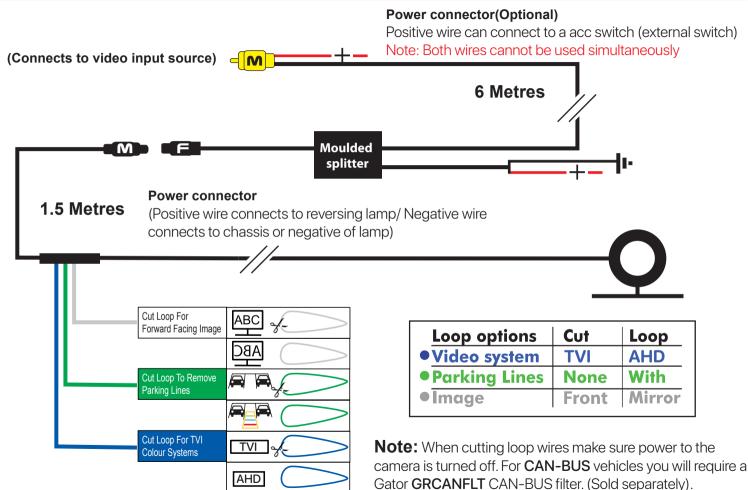

### **Features**

- Front, Rear or Reverse Camera
- Universal Surface Mount
- 170° Horizontal Lens Angle
- 720P HD Resolution
- AHD/TVI Compatible (Loop Setting Optional)
- For AHD/TVI Compatible Monitors Only
- Parking Guidelines (Loop Setting Optional)
- Mirror Image (Loop Setting Optional)
- PAL System 25 FPS
- DC 12V Compatible
- Waterproof / Dustproof

#### **Inclusions**

- Surface Mount Camera
- 6M RCA Video Cable with Trigger
- Camera Harness
- Product Manual