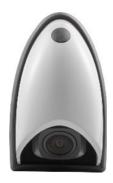

## WIDE ANGLE UNIVERSAL FLUSH MOUNT CAMERA

## **PRODUCT FEATURES:**

- Resolution 720 x 480 (Wide Angle View)

- Picture Mode NTSC- CMOS Chipset: 1/3"

- Lens FOV: 170 Degrees (H) x 90 Degrees (V)

- Waterproof Rating: IP67

- Parking Guidelines Yes (Removable)