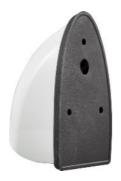

## WIDE ANGLE UNIVERSAL FLUSH MOUNT CAMERA

## **PRODUCT FEATURES:**

- Resolution 720 x 480 (Wide Angle View)

- Picture Mode NTSC- CMOS Chipset: 1/3"

- Lens FOV: 170 Degrees (H) x 90 Degrees (V)

- Waterproof Rating: IP67

- Parking Guidelines Yes (Removable)