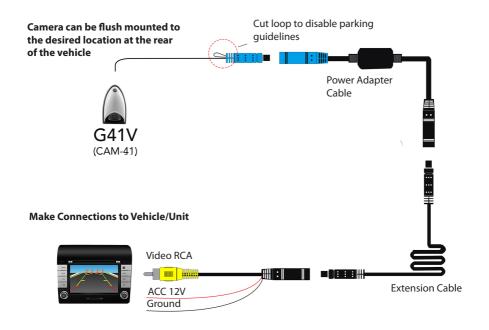

## Prior to Installation

Read the manual prior to installation. Technical knowledge is necessary for installation. Please ensure you use the correct tools to avoid damage to the vehicle or product.

Gator can not be held responsible for the installation of this product.