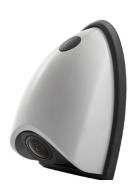

## WIDE ANGLE UNIVERSAL FLUSH MOUNT CAMERA

## **PRODUCT FEATURES:**

- Resolution 720 x 480 (Wide Angle View)

- Picture Mode NTSC- CMOS Chipset: 1/3"

- Lens FOV: 170 Degrees (H) x 90 Degrees (V)

- Waterproof Rating: IP67

- Parking Guidelines Yes (Removable)