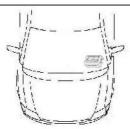

Attach adhesive band onto the base of the HUD bottom or bracket and on the dashboard where HUD is to be positioned.

<u>Step-3</u>

Locate a suitable surface to position the HUD on to the dashboard.