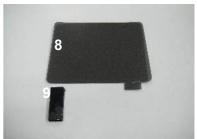

### **Exteriority Introduction**

- 1. Button(▲)
- 2. Button(**M**)
- 3. Button(▼)
- 4. Light sensor
- 5. Display Module
- 6. Connector
- 7. Cable (IGN12V/Gnd/Speed)

8.. Sticker 9. Adhesive Band

Attach adhesive band onto the base of the HUD bottom or bracket and on the dashboard where HUD is to be positioned.

<u>Step-3</u>

Locate a suitable surface to position the HUD on to the dashboard.