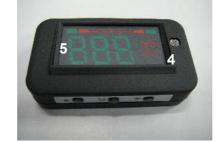

### **Function Introduction**

- 1. Driving information display (car speed)
- 2. Speeding warning
- 3. Outward illuminant, automatic detects and display brightness adjustment.
- 4. Speed unit(Kilometer /Mile) switch
- 5. Car speed matching set up
- 6. Speeding warning setup & speeding warning function on/off switch
- 7. Speed fine adjustment setup

### **Exteriority Introduction**

- 1. Button(▲)
- 2. Button(**M**)
- 3. Button(▼)
- 4. Light sensor
- 5. Display Module
- 6. Connector
- 7. Cable (IGN12V/Gnd/Speed)

8.. Sticker 9. Adhesive Band