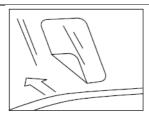

Step - 1
Clean area of windscreen where reflective film is to be positioned. Spread some soap water onto reflective film after peeling & affix onto windscreen, and remove excessive water.

<u>Step- 2</u>