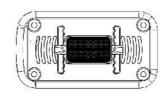

### **Exteriority Introduction**

- 1. Button(▲)
- 2. Button(**M**)
- 3. Button(▼)
- 4. Light sensor
- 5. Display Module
- 6. Connector
- 7. Cable (IGN12V/Gnd/Speed)

8.. Sticker 9. Adhesive Band