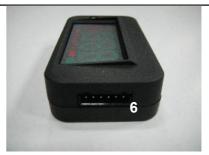

### **Exteriority Introduction**

- 1. Button(▲)
- 2. Button(**M**)
- 3. Button(▼)
- 4. Light sensor
- 5. Display Module
- 6. Connector
- 7. Cable (IGN12V/Gnd/Speed)

8.. Sticker 9. Adhesive Band